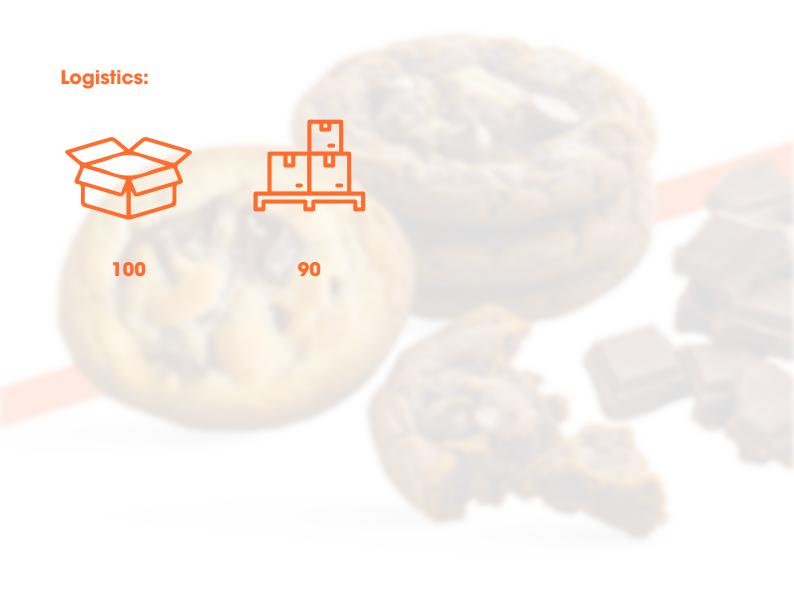

6 Months Frozen

Sizes: Option 1: 650g • Option 2: 1.2kg.

#### **Features:**

- Moist and flavorful, ready to serve after thawing.
- Available in standard sizes or customizable to your needs.
- Perfect for cafes, restaurants, and catering services.









# **Our Frozen Cakes**

Red Velvet • Chocolate • Carrot Customizable Flavors

## **Cake Slicing:**



## **Logistics:**













## **Our Frozen Cookies**

Soft Chocolate Chip Cookies • Double Chocolate Cookies



Sizes: Ready-to-bake pucks ranging from 40-50g to 90-120g

#### **Features:**

- Bake-on-demand for fresh, warm cookies anytime.
- Made with premium ingredients for an indulgent taste.
- Perfectly portioned for consistent results.









# **Our Frozen Cookies**

Soft Chocolate Chip Cookies • Double Chocolate Cookies













Sizes: Option 1: 26g • Option 2: 65g.

#### **Features:**

- Moist and flavorful, ready to serve after thawing.
- Available in standard sizes or customizable to your needs.
- Perfect for cafes, restaurants, and catering services.









# **Our Frozen Cupcakes**

Mini Cupcakes • Regular Cupcakes Customizable Flavors

### **Mini Cupcakes Logistics:**







6

120

27

## **Regular Cupcakes Logistics:**







4

108

**12**