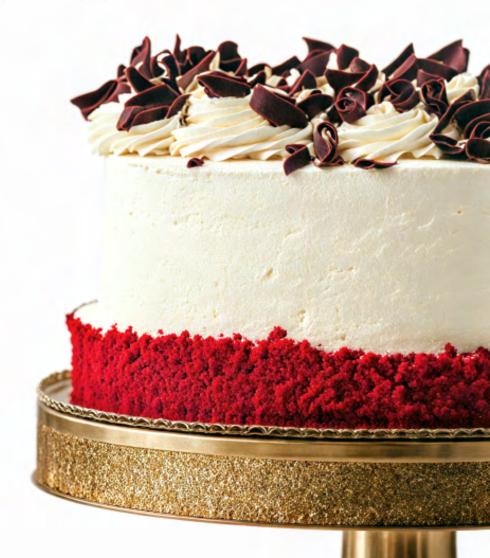

## **Our Frozen Cakes**

Shelf Life: 6 Months Frozen

Sizes: Option 1: 650g • Option 2: 1.2kg.

#### **Features:**

- Moist and flavorful, ready to serve after thawing.
- Available in standard sizes or customizable to your needs.
- Perfect for cafes, restaurants, and catering services.