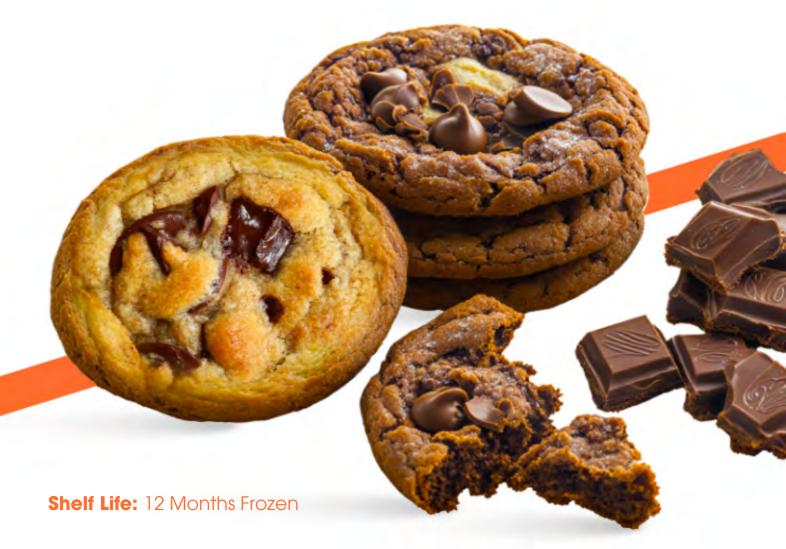

# **Our Frozen Cookies**

Soft Chocolate Chip Cookies • Double Chocolate Cookies

Sizes: Option 1: 26g • Option 2: 65g.

#### **Features:**

- Moist and flavorful, ready to serve after thawing.
- Available in standard sizes or customizable to your needs.
- Perfect for cafes, restaurants, and catering services.